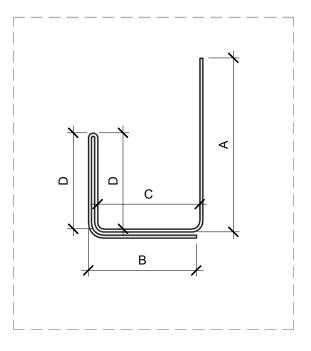

# 9. J Molding Double - part 902

Section - 6" material

| METALUNIC                          |                        | D402-1 : 10/2024            |
|------------------------------------|------------------------|-----------------------------|
| Portfolio of Board & Batten System | Project number<br>Date | J Molding Double - part 902 |
| Manufactured Trims & Moldings      | Drawn by               |                             |
|                                    | Checked by             | Scale NOT TO SCALE          |