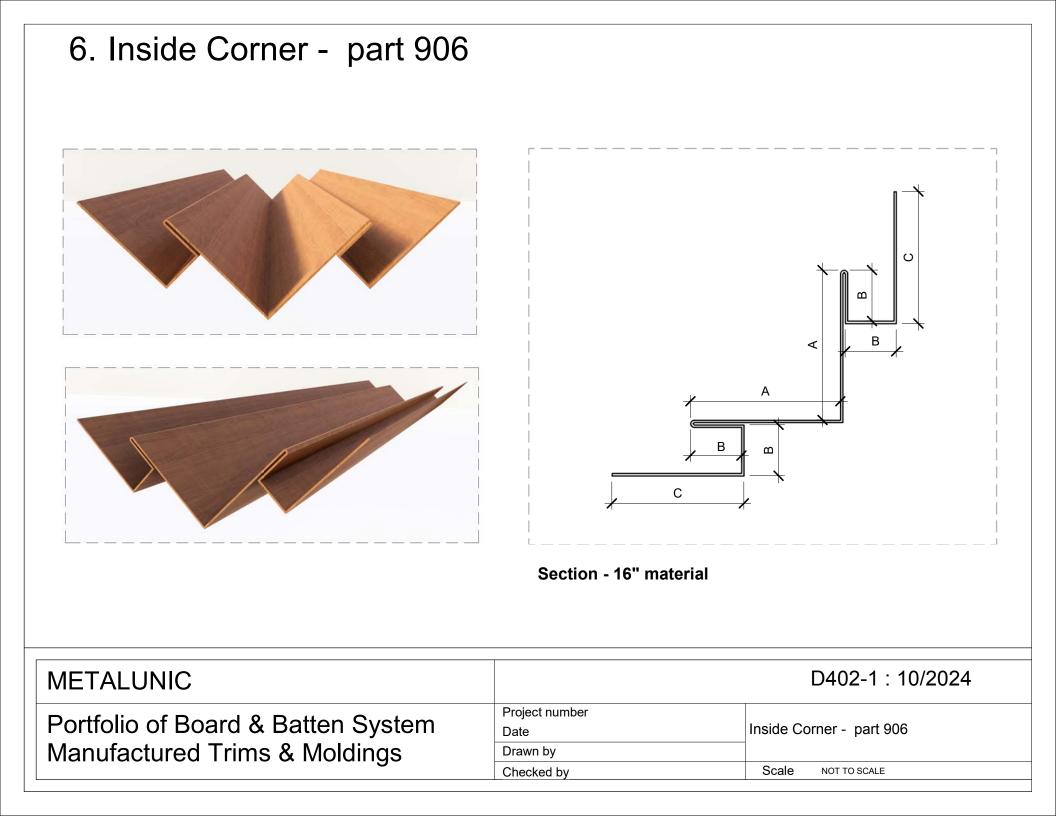

# 2. Transition/Conversion 90 degrees - part 912









#### 5. Horizontal Transition in 2 parts - part 955





### 7. Outside Corner - part 900





| METALUNIC                                                           |                                    | D402-1 : 10/2024          |
|---------------------------------------------------------------------|------------------------------------|---------------------------|
| Portfolio of Board & Batten System<br>Manufactured Trims & Moldings | Project number<br>Date<br>Drawn by | Outside Corner - part 900 |
|                                                                     | Checked by                         | Scale NOT TO SCALE        |

# 8. J Molding - part 905





Section - 5" material

| METALUNIC                          |                        | D402-1 : 10/2024     |
|------------------------------------|------------------------|-------