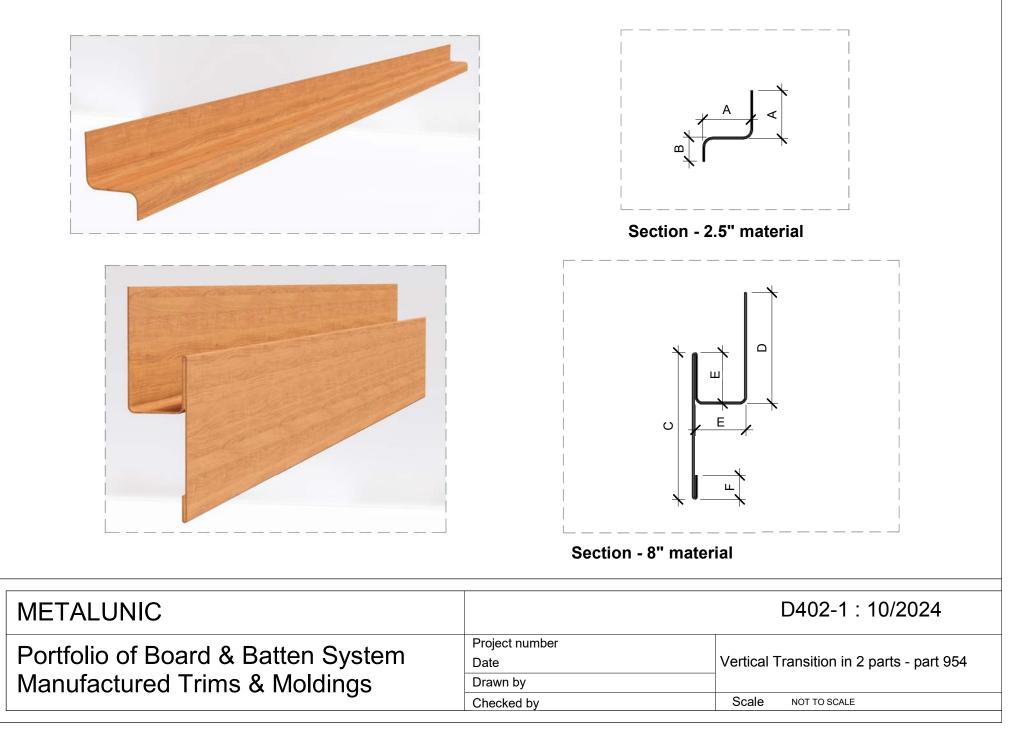

# 2. Transition/Conversion 90 degrees - part 912









#### 5. Horizontal Transition in 2 parts - part 955





### 7. Outside Corner - part 900





| METALUNIC                                                           |                                    | D402-1 : 10/2024          |
|---------------------------------------------------------------------|------------------------------------|---------------------------|
| Portfolio of Board & Batten System<br>Manufactured Trims & Moldings | Project number<br>Date<br>Drawn by | Outside Corner - part 900 |
|                                                                     | Checked by                         | Scale NOT TO SCALE        |

# 8. J Molding - part 905





Section - 5" material

| METALUNIC                          |                        | D402-1 : 10/2024     |
|------------