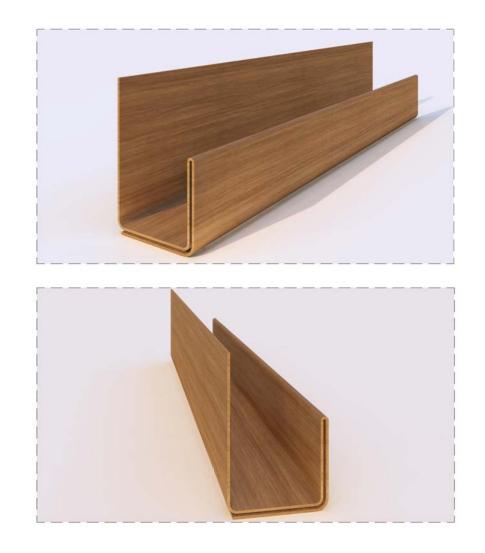

# 8. J Molding - part 905

Section - 5" material

| METALUNIC                          |                        | D402-1 : 10/2024     |
|------------------------------------|------------------------|----------------------|
| Portfolio of Board & Batten System | Project number<br>Date | J Molding - part 905 |
| Manufactured Trims & Moldings      | Drawn by               |                      |
|                                    | Checked by             | Scale NOT TO SCALE   |