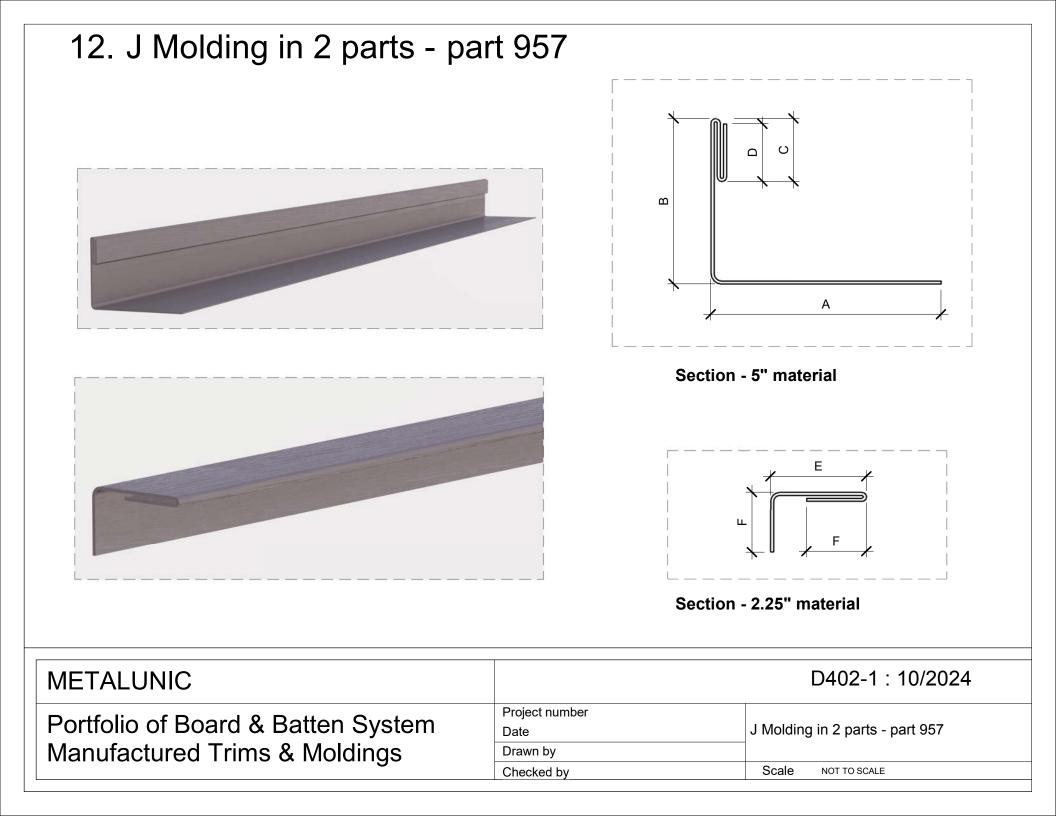

|
|                                    | Checked by             | Scale NOT TO SCALE          |



| METALUNIC                                                           |                                    | D402-1 : 10/2024                         |
|---------------------------------------------------------------------|------------------------------------|------------------------------------------|
| Portfolio of Board & Batten System<br>Manufactured Trims & Moldings | Project number<br>Date<br>Drawn by | J Molding Extended in 2 parts - part 953 |
|                                                                     | Checked by                         | Scale NOT TO SCALE                       |

#### 11.J Molding Extended Wall Start/Finish in 2 parts - part 956





#### 13.Batten Fillers (Type A large & Type B small) - part 958



| METALUNIC                                                           |                                    | D402-1 : 10/2024                                        |
|---------------------------------------------------------------------|------------------------------------|---------------------------------------------------------|
| Portfolio of Board & Batten System<br>Manufactured Trims & Moldings | Project number<br>Date<br>Drawn by | Batten Fillers (Type A large & Type B small) - part 958 |
|                                                                     | Checked by                         | Scale NOT TO SCALE                                      |