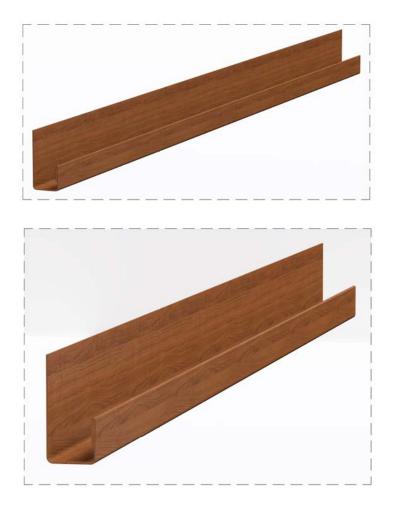

### 7. Outside Corner - part 900

| METALUNIC                                                           |                                    | D402-1 : 10/2024          |
|---------------------------------------------------------------------|------------------------------------|---------------------------|
| Portfolio of Board & Batten System<br>Manufactured Trims & Moldings | Project number<br>Date<br>Drawn by | Outside Corner - part 900 |
|                                                                     | Checked by                         | Scale NOT TO SCALE        |