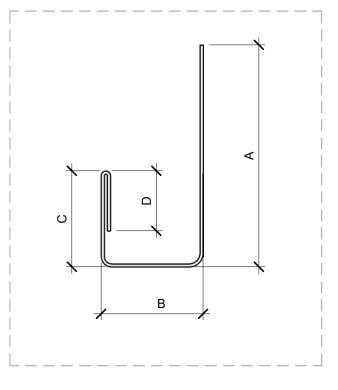

# 8. J Molding - part 905

Section - 5" material

| METALUNIC                          |                        | D402-1 : 10/2024     |
|------------------------------------|------------------------|----------------------|
| Portfolio of Board & Batten System | Project number<br>Date | J Molding - part 905 |
| Manufactured Trims & Moldings      | Drawn by               |                      |
|                                    | Checked by             | Scale NOT TO SCALE   |