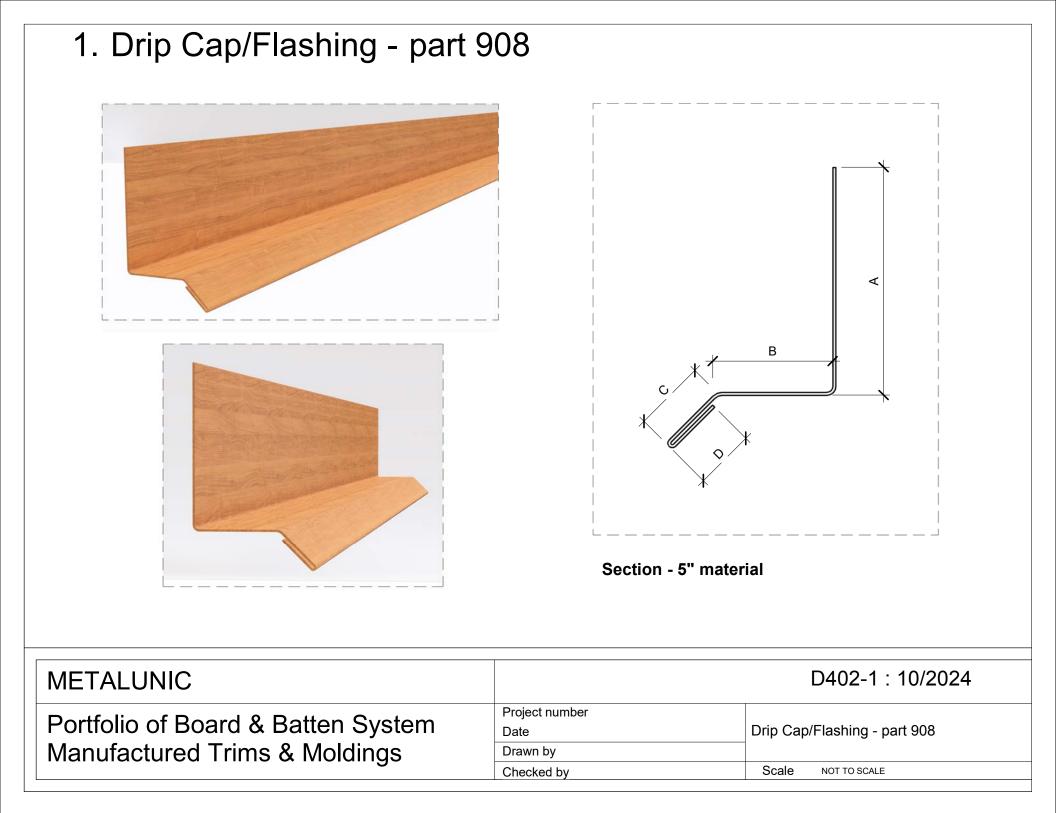

# 2. Transition/Conversion 90 degrees - part 912









#### 5. Horizontal Transition in 2 parts - part 955





### 7. Outside Corner - part 900





| METALUNIC                                                           |                                    | D402-1 : 10/2024          |
|---------------------------------------------------------------------|------------------------------------|---------------------------|
| Portfolio of Board & Batten System<br>Manufactured Trims & Moldings | Project number<br>Date<br>Drawn by | Outside Corner - part 900 |
|                                                                     | Checked by                         | Scale NOT TO SCALE        |

# 8. J Molding - part 905





Section - 5" material

| METALUNIC                          |