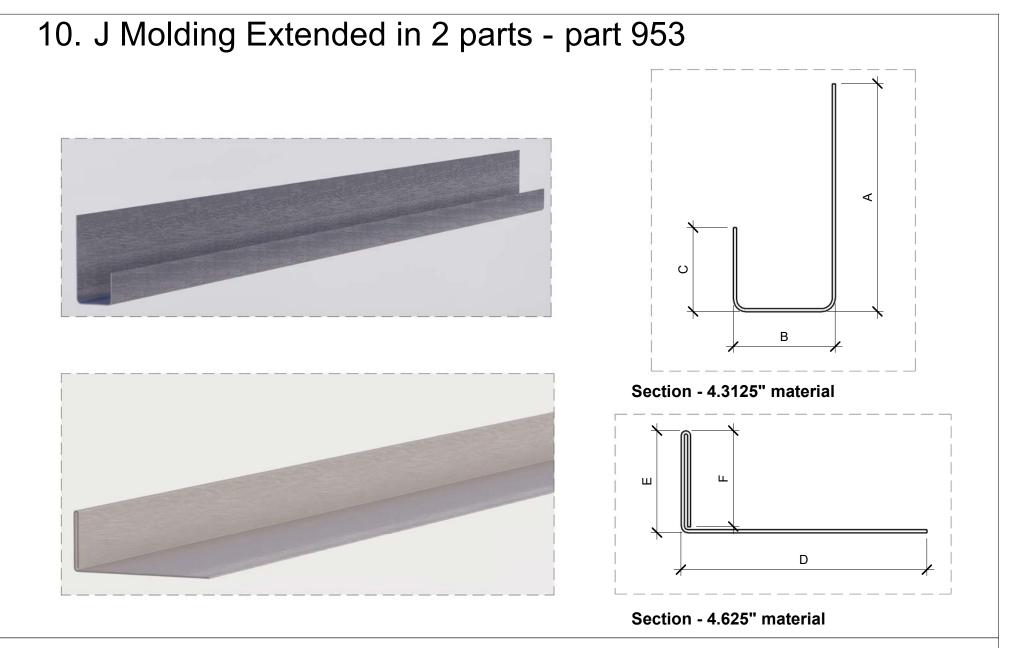

| METALUNIC                                                           |                                    | D402-1 : 10/2024                         |
|---------------------------------------------------------------------|------------------------------------|------------------------------------------|
| Portfolio of Board & Batten System<br>Manufactured Trims & Moldings | Project number<br>Date<br>Drawn by | J Molding Extended in 2 parts - part 953 |
|                                                                     | Checked by                         | Scale NOT TO SCALE                       |