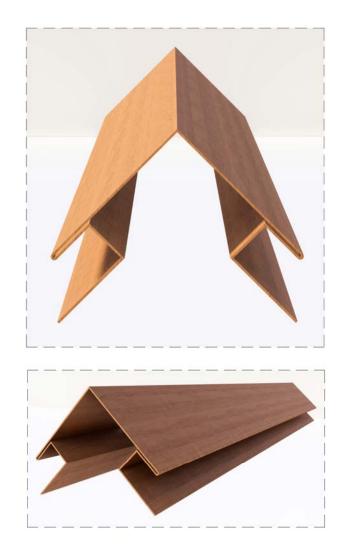

### 7. Outside Corner - part 900

| METALUNIC                                                           |                                    | D402-1 : 10/2024          |
|---------------------------------------------------------------------|------------------------------------|---------------------------|
| Portfolio of Board & Batten System<br>Manufactured Trims & Moldings | Project number<br>Date<br>Drawn by | Outside Corner - part 900 |
|                                                                     | Checked by                         | Scale NOT TO SCALE        |