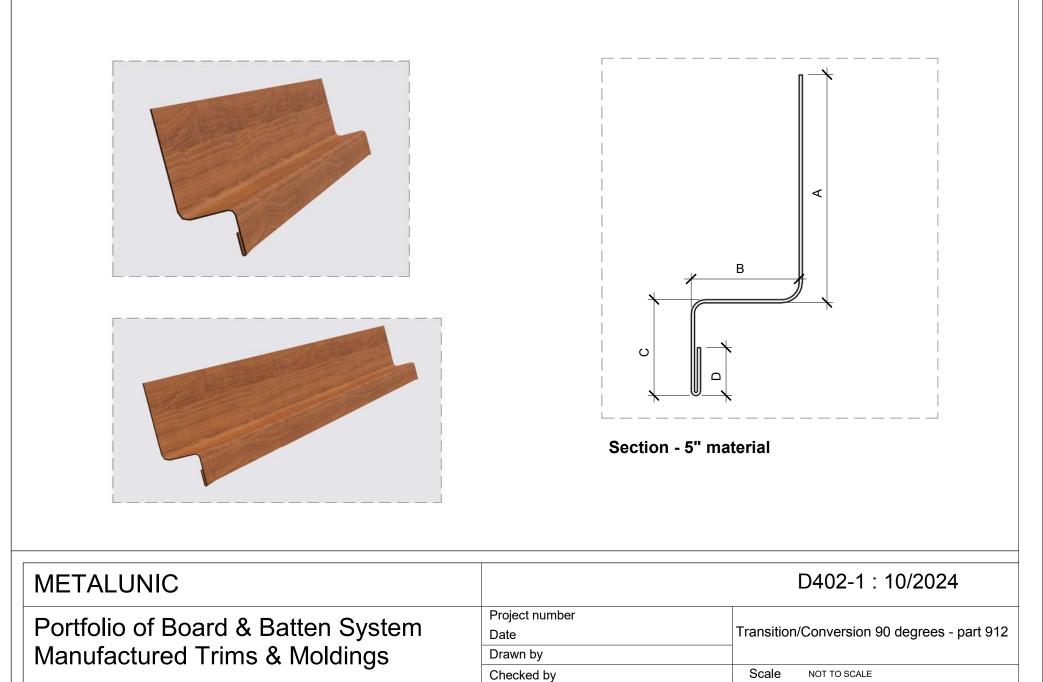

# 2. Transition/Conversion 90 degrees - part 912









#### 5. Horizontal Transition in 2 parts - part 955





### 7. Outside Corner - part 900





| METALUNIC                                                           |                                    | D402-1 : 10/2024          |
|---------------------------------------------------------------------|------------------------------------|---------------------------|
| Portfolio of Board & Batten System<br>Manufactured Trims & Moldings | Project number<br>Date<br>Drawn by | Outside Corner - part 900 |
|                                                                     | Checked by                         | Scale NOT TO SCALE        |

# 8. J Molding - part 905





Section - 5" material

| METALUNIC                          |                        | D402-1 : 10/2024     |
|------