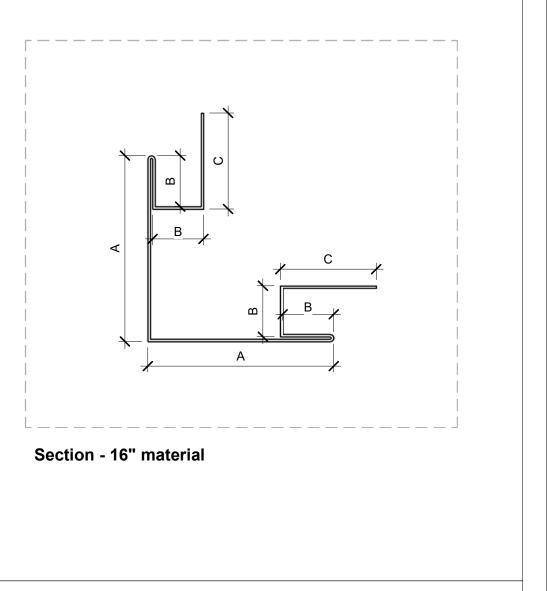

### 7. Outside Corner - part 900

| METALUNIC                                                           |                                    | D402-1 : 10/2024          |
|---------------------------------------------------------------------|------------------------------------|---------------------------|
| Portfolio of Board & Batten System<br>Manufactured Trims & Moldings | Project number<br>Date<br>Drawn by | Outside Corner - part 900 |
|                                                                     | Checked by                         | Scale NOT TO SCALE        |