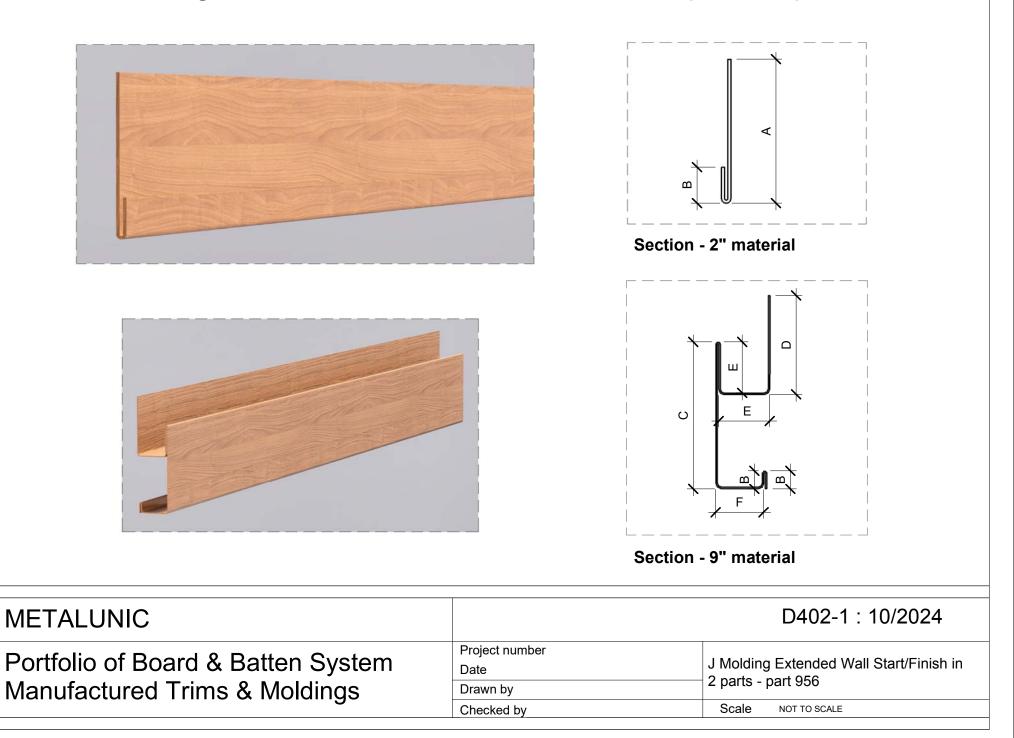

|
|                                    | Checked by             | Scale NOT TO SCALE          |



| METALUNIC                                                           |                                    | D402-1 : 10/2024                         |
|---------------------------------------------------------------------|------------------------------------|------------------------------------------|
| Portfolio of Board & Batten System<br>Manufactured Trims & Moldings | Project number<br>Date<br>Drawn by | J Molding Extended in 2 parts - part 953 |
|                                                                     | Checked by                         | Scale NOT TO SCALE                       |

#### 11.J Molding Extended Wall Start/Finish in 2 parts - part 956





#### 13.Batten Fillers (Type A large & Type B small) - part 958



| METALUNIC                                                           |                                    | D402-1 : 10/2024                                        |
|---------------------------------------------------------------------|------------------------------------|---------------------------------------------------------|
| Portfolio of Board & Batten System<br>Manufactured Trims & Moldings | Project number<br>Date<br>Drawn by | Batten Fillers (Type A large & Type B small) - part 958 |
|                                                                     | Checked by                         | Scale NOT TO SCALE                                      |