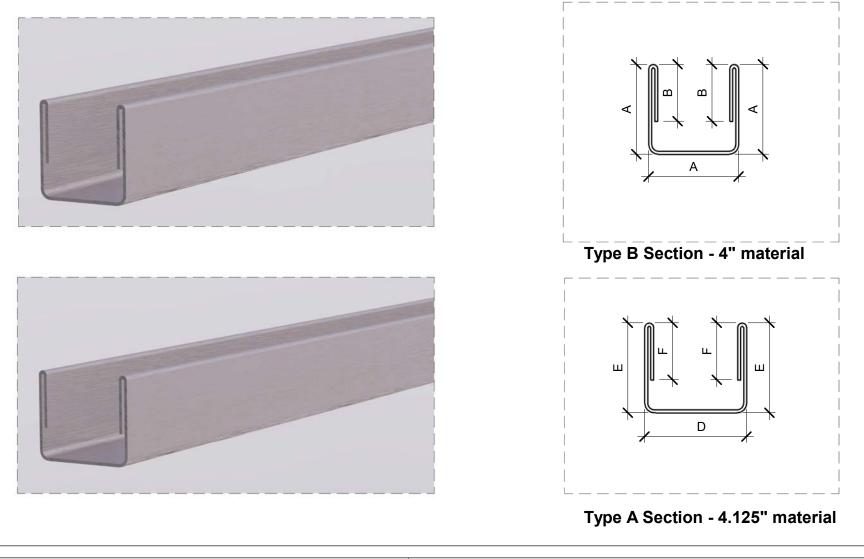

#### 13.Batten Fillers (Type A large & Type B small) - part 958

| METALUNIC                                                           |                                    | D402-1 : 10/2024                                        |
|---------------------------------------------------------------------|------------------------------------|---------------------------------------------------------|
| Portfolio of Board & Batten System<br>Manufactured Trims & Moldings | Project number<br>Date<br>Drawn by | Batten Fillers (Type A large & Type B small) - part 958 |
|                                                                     | Checked by                         | Scale NOT TO SCALE                                      |