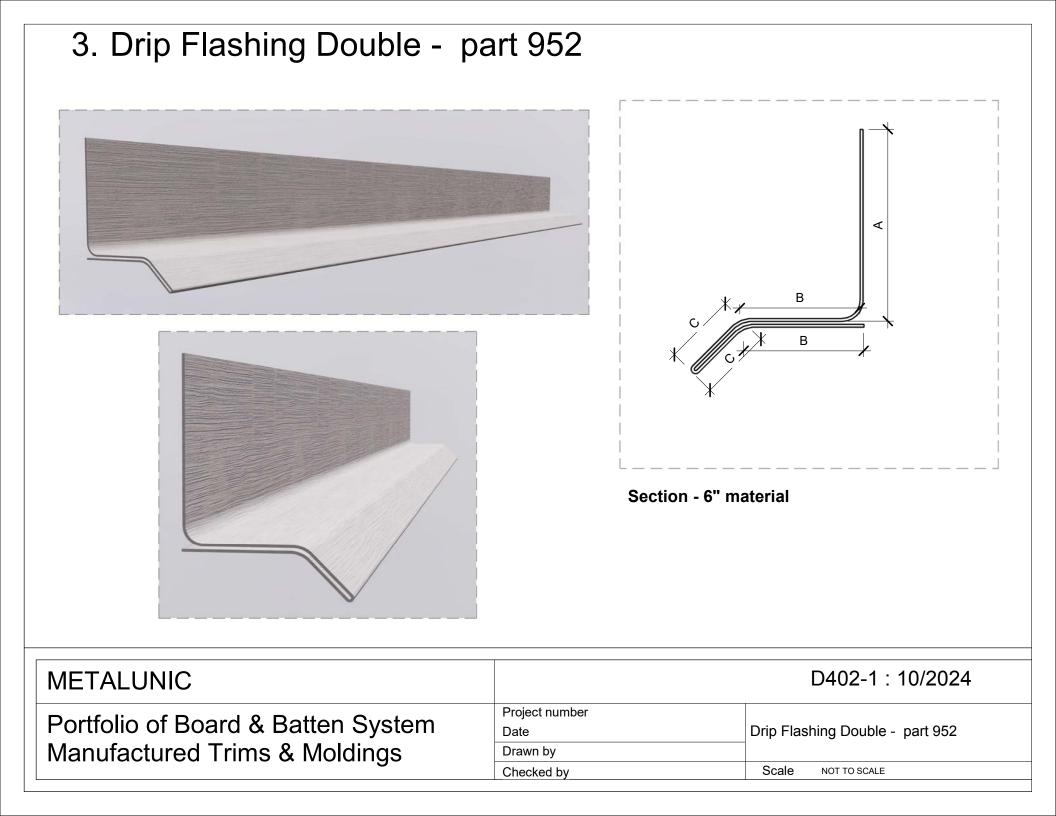

# 2. Transition/Conversion 90 degrees - part 912









#### 5. Horizontal Transition in 2 parts - part 955





### 7. Outside Corner - part 900





| METALUNIC                                                           |                                    | D402-1 : 10/2024          |
|---------------------------------------------------------------------|------------------------------------|---------------------------|
| Portfolio of Board & Batten System<br>Manufactured Trims & Moldings | Project number<br>Date<br>Drawn by | Outside Corner - part 900 |
|                                                                     | Checked by                         | Scale NOT TO SCALE        |

# 8. J Molding - part 905





Section - 5" material

| METALUNIC                          |                        | D402-1 : 10/2024     |
|--------