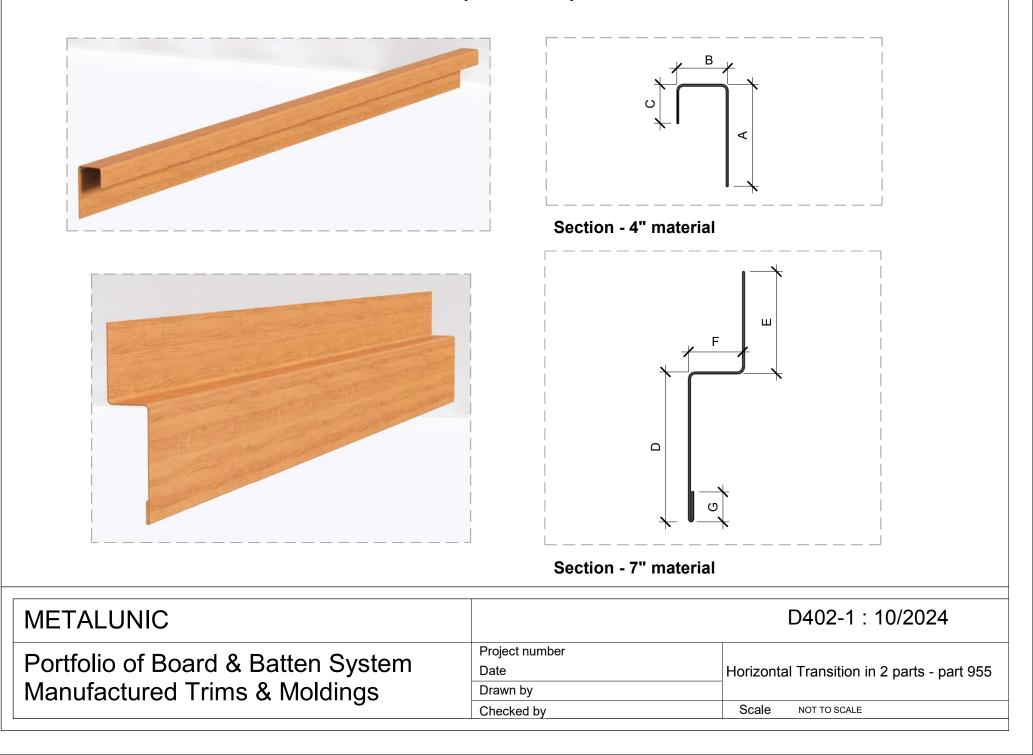

# 2. Transition/Conversion 90 degrees - part 912









#### 5. Horizontal Transition in 2 parts - part 955





### 7. Outside Corner - part 900





| METALUNIC                                                           |                                    | D402-1 : 10/2024          |
|---------------------------------------------------------------------|------------------------------------|---------------------------|
| Portfolio of Board & Batten System<br>Manufactured Trims & Moldings | Project number<br>Date<br>Drawn by | Outside Corner - part 900 |
|                                                                     | Checked by                         | Scale NOT TO SCALE        |

# 8. J Molding - part 905





Section - 5" material

| METALUNIC                          |                        | D402-1 : 10/2024     |
|------------------------------------|------------------------|-----