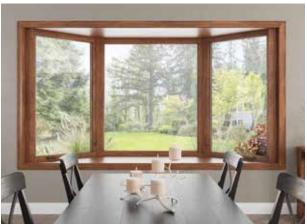

Casement Windows

Garden Windows

Sliding Windows

Bow Windows

Sliding Patio Doors

#### WINDOW PRODUCTS FOR EVERY PROJECT

For a variety of looks from traditional to contemporary, no matter what the application is, Alside Window Systems has you covered. Choose from a complete product line that offers Single-Hung, Double-Hung, Sliding, Casement, Awning, Bay and Bow, Garden, Picture and Specialty Shape Windows and Sliding Patio Doors.