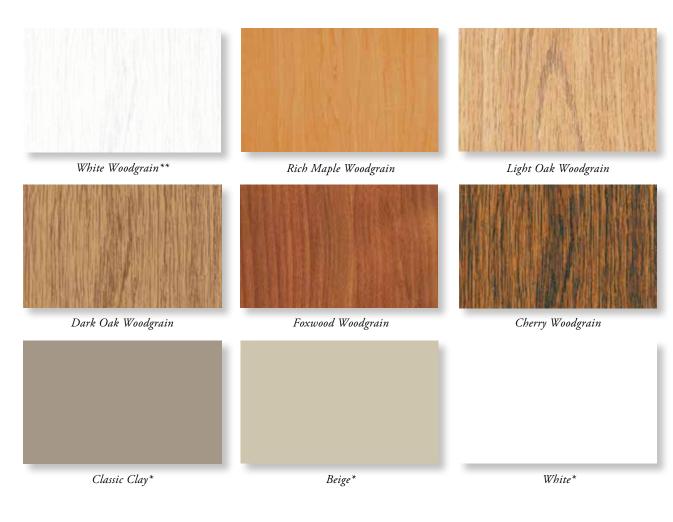

## INTERIOR FRAMEWORKS COLLECTION

With subtle sophistication, FrameWorks interior finishes convey a warm and welcoming ambiance while beautifully reflecting your personal taste.

FrameWorks finishes are available on Alside premium windows and patio doors in a variety of styles and configurations. Ask your professional window dealer for specific product offering.

\*Extruded solid color. Note: Classic Clay is not available with exterior color finishes.

\*\*White Woodgrain is available with a Beige or Classic Clay base only.

Not all products are offered in all colors; see your Alside Sales Representative for details.