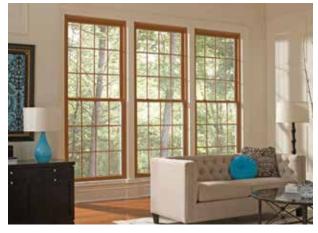

Shown: Forest Green (above), Architectural Bronze (upper right), Hudson Khaki (lower right).

#### MAKE IT PERSONAL

Our FrameWorks Color Collection will change the way you think about your windows and patio doors. Not only must they have superior functionality – but also a depth of style that enhances the appearance of your home from every angle. With colors ranging from subtle palettes to bold contrasts, FrameWorks inspires a refreshing design perspective that lets you give your home your personal touch.