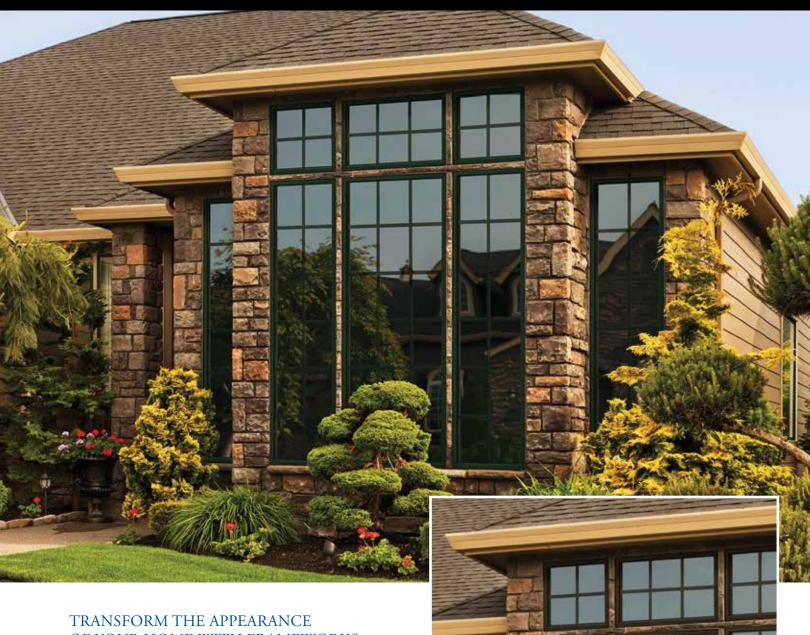

#### TRANSFORM THE APPEARANCE OF YOUR HOME WITH FRAMEWORKS WINDOW AND PATIO DOOR FINISHES

From visually exciting colors to warm spices of wood, you can achieve custom-crafted style without the time-consuming maintenance. Our high-performance FrameWorks Color Collection lets you enjoy rich hues and woodgrain beauty previously available only with hand painted or stained wood windows.