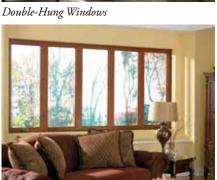

Casement Windows

Garden Windows

Sliding Windows

Bow Windows

Sliding Patio Doors

#### WINDOW PRODUCTS FOR EVERY PROJECT

For a variety of looks from traditional to contemporary, no matter what the application is, Alside Window Systems has you covered. Choose from a complete product line that offers Single-Hung, Double-Hung, Sliding, Casement, Awning, Bay and Bow, Garden, Picture and Specialty Shape Windows and Sliding Patio Doors.