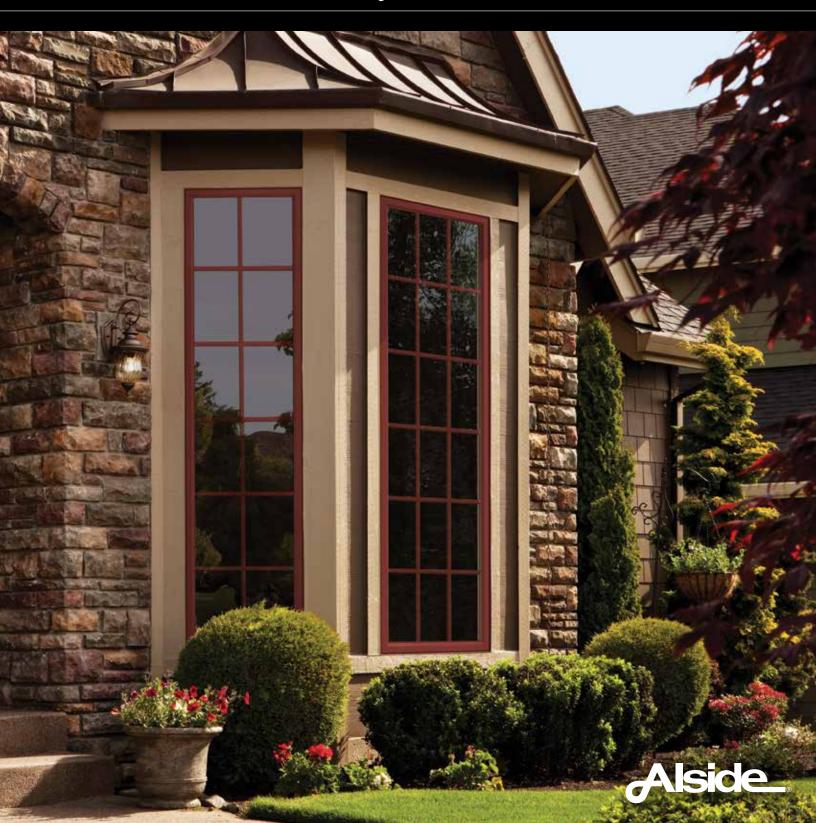

Shown: Forest Green (above), Architectural Bronze (upper right), Hudson Khaki (lower right).