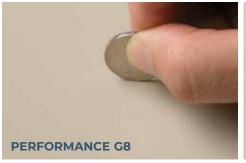

#### **SEE THE DIFFERENCE!**

Performance G8's flexibility, formability and highly durable topcoat ensure a superb installation and long-lasting beauty. In these unretouched photos, a nickel rubbed across the surface of Poly and PVC finish coil easily leaves marks, while mar-resistant Performance G8 continues to look great!