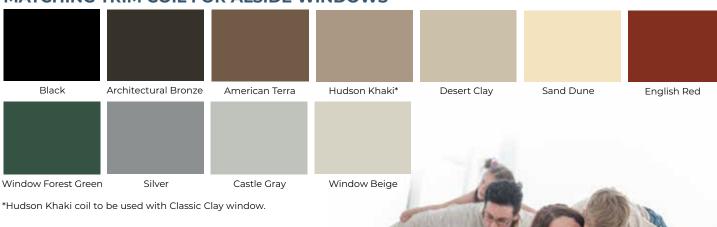

#### MATCHING TRIM COIL FOR ALSIDE WINDOWS

Our ColorConnect® Color Matching System helps ensure a beautiful color match with other Alside siding, trim and accessory products.