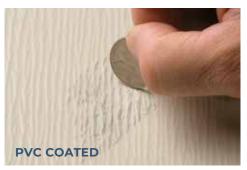

#### **SEE THE DIFFERENCE!**

Performance G8's flexibility, formability and highly durable topcoat ensure a superb installation and long-lasting beauty. In these unretouched photos, a nickel rubbed across the surface of Poly and PVC finish coil easily leaves marks, while mar-resistant Performance G8 continues to look great!