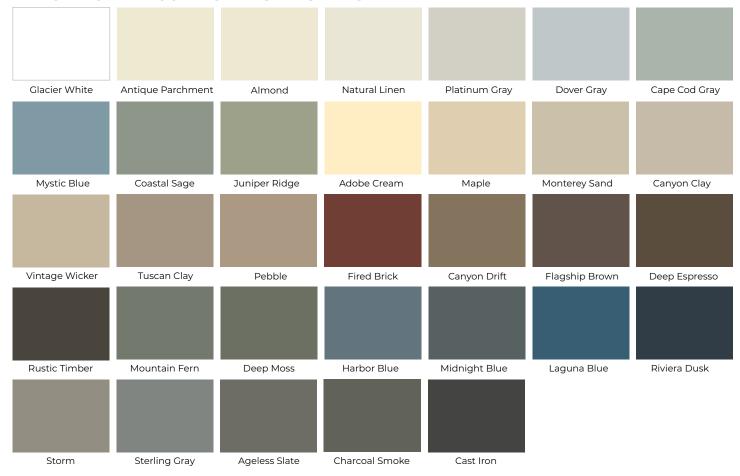

and stains from trees, dirt, oils, salt spray and other harsh environmental elements. Built with easy upkeep in mind, Performance G8 can be cleaned with plain water to remove most airborne dust and dirt, keeping your home fresh-looking and clean.

**Peace of Mind** Performance G8 is backed by a 30-Year Limited Warranty, further assurance of superior quality and value. See printed warranty for details.<sup>†</sup>

#### A MORE SUSTAINABLE CHOICE

Aluminum's easy and infinite recyclability helps make it a more sustainable building material. The aluminum used in Alside's trim coil contains >90% pre/post-consumer recycled content and is 100% recyclable.<sup>††</sup>







Performance G8 Trim Coil in Glacier White

## PERFORMANCE G8 COLOR COLLECTION

#### MATCHING TRIM COIL FOR ALSIDE SIDING



#### MATCHING TRIM COIL FOR ALSIDE WINDOWS



Our ColorConnect® Color Matching System helps ensure a beautiful color match with other Alside siding, trim and accessory products.



## BEAUTIFUL, DURABLE AND VIRTUALLY MAINTENANCE-FREE – GIVE YOUR HOME A SUPERIOR FINISHED LOOK WITH **PERFORMANCE G8!**



Alside 3773 State Road Cuyahoga Falls, Ohio 44223