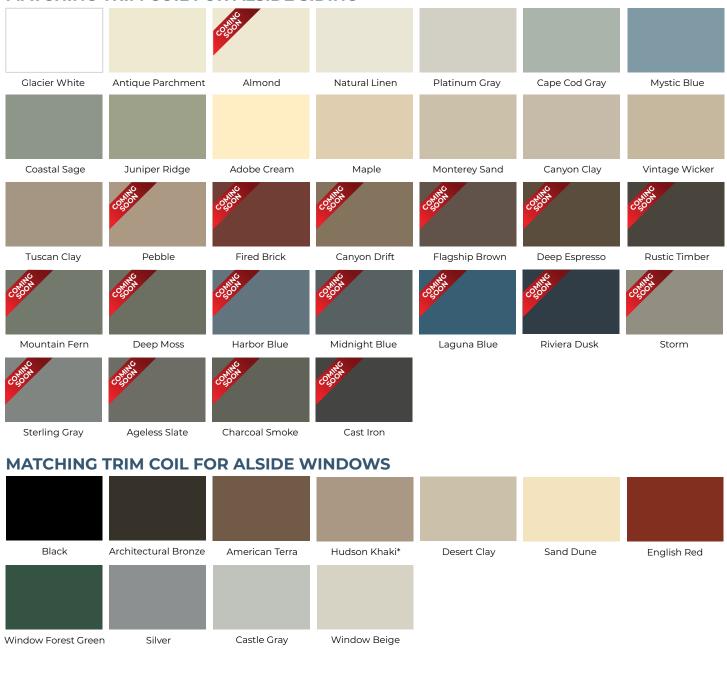

## PERFORMANCE G8 COLOR COLLECTION

## **DETAILS THAT MAKE THE DIFFERENCE**

Performance G8 delivers outstanding resistance to wear and ensures a durable, low-maintenance finish that will enhance the beauty of any home for years to come. Choose from our curated palette of architectural hues for custom-crafted elegance. And best of all, every color is formulated to match Alside siding and window products.

## MATCHING TRIM COIL FOR ALSIDE SIDING

Alside\_

Alside 3773 State Road Cuyahoga Falls, Ohio 44223 1-800-922-6009 *www.alside.com* 

©2024 Associated Materials, LLC. Trademarks mentioned in this document are the property of Associated Materials, its affiliates, or their respective owners. Specifications subject to change without notice. \*Hudson Khaki coil to be used with Classic Clay windows. Note: Colors may be slightly different from their appearance in this brochure. Make final color selections using actual trim coil samples. Printed in USA 05/24 Digital 75-3622-01