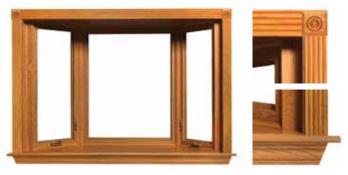

### PACKAGE I

3-1/2" Solid Hardwood Beaded/Grooved Casing with Crown Header, Sill and Apron\*