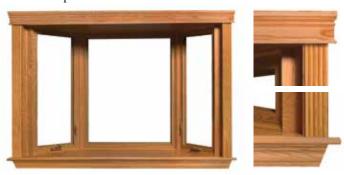

# PACKAGE J

3-1/2" Solid Hardwood Fluted Casing with Rosettes, Sill and Apron\*