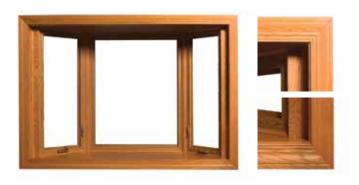

# Bay and Bow

Custom-Made, Energy-Efficient Windows

# Custom Hardwood Casing and Decorative Trim Packages

# PACKAGE A

2-1/4" Perimeter Solid Hardwood Colonial Style Casing\*



# PACKAGE B

2-1/4" Solid Hardwood Colonial Style Casing with Sill and Apron\*



# PACKAGE C

2-1/4" Solid Hardwood Colonial Style Casing with Rosettes, Sill and Apron\*



# PACKAGE D

3-1/2" Perimeter Solid Hardwood Colonial Style Casing\*



# PACKAGE E

3-1/2" Solid Hardwood Colonial Style Casing with Sill and Apron\*



# PACKAGE F

3-1/2" Solid Hardwood Colonial Style Casing with Rosettes, Sill and  ${\sf Apron}^*$ 





# BAY AND BOW

# Custom Hardwood Casing and Decorative Trim Packages

# PACKAGE G

3-1/2" Solid Hardwood Colonial Style Casing with Crown Header, Sill and Apron\*



# PACKAGE H

3-1/2" Solid Hardwood Beaded/Grooved Casing with Rosettes, Sill and Apron\*



### PACKAGE I

3-1/2" Solid Hardwood Beaded/Grooved Casing with Crown Header, Sill and Apron\*



# PACKAGE J

3-1/2" Solid Hardwood Fluted Casing with Rosettes, Sill and Apron\*



# PACKAGE K

3-1/2" Solid Hardwood Fluted Casing with Crown Header, Sill and Apron\*



# PACKAGE L

6" Solid Hardwood Colonial Stacked Casing\*