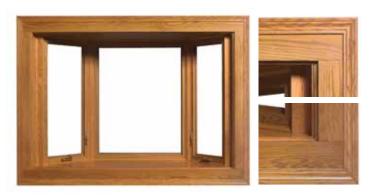

# PACKAGE C

2-1/4" Solid Hardwood Colonial Style Casing with Rosettes, Sill and Apron\*