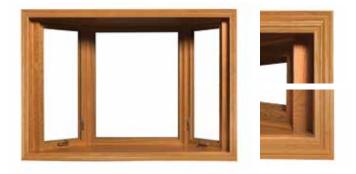

# Bay and Bow

Custom-Made, Energy-Efficient Windows

# Custom Hardwood Casing and Decorative Trim Packages

# PACKAGE A

2-1/4" Perimeter Solid Hardwood Colonial Style Casing\*



# PACKAGE B

2-1/4" Solid Hardwood Colonial Style Casing with Sill and Apron\*



# PACKAGE C

2-1/4" Solid Hardwood Colonial Style Casing with Rosettes, Sill and Apron\*



# PACKAGE D

3-1/2" Perimeter Solid Hardwood Colonial Style Casing\*



# PACKAGE E

3-1/2" Solid Hardwood Colonial Style Casing with Sill and Apron\*



# PACKAGE F

3-1/2" Solid Hardwood Colonial Style Casing with Rosettes, Sill and  ${\sf Apron}^*$ 





# BAY AND BOW

# Custom Hardwood Casing and Decorative Trim Packages

# PACKAGE G

3-1/2" Solid Hardwood Colonial Style Casing with Crown Header, Sill and Apron\*



# PACKAGE H

3-1/2" Solid Hardwood Beaded/Grooved Casing with Rosettes, Sill and Apron\*



### PACKAGE I

3-1/2" Solid Hardwood Beaded/Grooved Casing with Crown Header, Sill and Apron\*



# PACKAGE