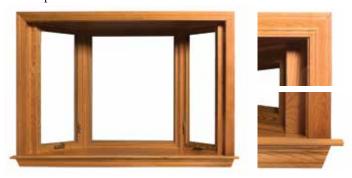

# PACKAGE G

3-1/2" Solid Hardwood Colonial Style Casing with Crown Header, Sill and Apron\*