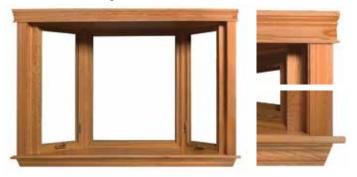

### PACKAGE I

3-1/2" Solid Hardwood Beaded/Grooved Casing with Crown Header, Sill and Apron\*