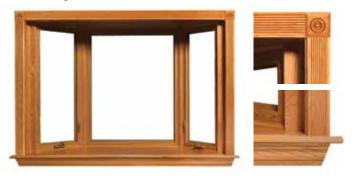

# PACKAGE J

3-1/2" Solid Hardwood Fluted Casing with Rosettes, Sill and Apron\*