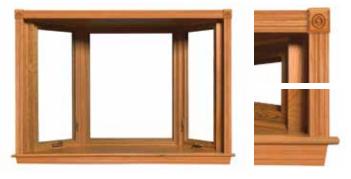

# PACKAGE C

2-1/4" Solid Hardwood Colonial Style Casing with Rosettes, Sill and Apron\*