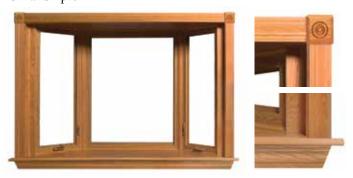

# PACKAGE H

3-1/2" Solid Hardwood Beaded/Grooved Casing with Rosettes, Sill and Apron\*