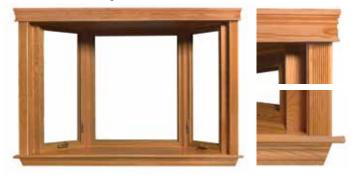

# PACKAGE G

3-1/2" Solid Hardwood Colonial Style Casing with Crown Header, Sill and Apron\*