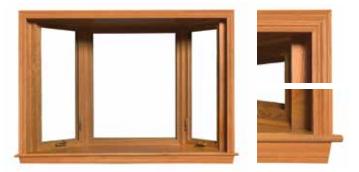

# Bay and Bow

Custom-Made, Energy-Efficient Windows

# Custom Hardwood Casing and Decorative Trim Packages

# PACKAGE A

2-1/4" Perimeter Solid Hardwood Colonial Style Casing\*



# PACKAGE B

2-1/4" Solid Hardwood Colonial Style Casing with Sill and Apron\*



# PACKAGE C

2-1/4" Solid Hardwood Colonial Style Casing with Rosettes, Sill and Apron\*



# PACKAGE D

3-1/2" Perimeter Solid Hardwood Colonial Style Casing\*



# PACKAGE E

3-1/2" Solid Hardwood Colonial Style Casing with Sill and Apron\*



# PACKAGE F

3-1/2" Solid Hardwood Colonial Style Casing with Rosettes, Sill and  ${\sf Apron}^*$ 





# BAY AND BOW

# Custom Hardwood Casing and Decorative Trim Packages

# PACKAGE G

3-1/2" Solid Hardwood Colonial Style Casing with Crown Header, Sill and Apron\*



# PACKAGE H

3-1/2" Solid Hardwood Beaded/Grooved Casing with Rosettes, Sill and Apron\*



### PACKAGE I

3-1/2" Solid Hardwood Beaded/Grooved Casing with Crown Header, Sill and Apron\*



# PACKAGE J

3-1/2" Solid Hardwood Fluted Casing with Rosettes, Sill and Apron\*



# PACKAG