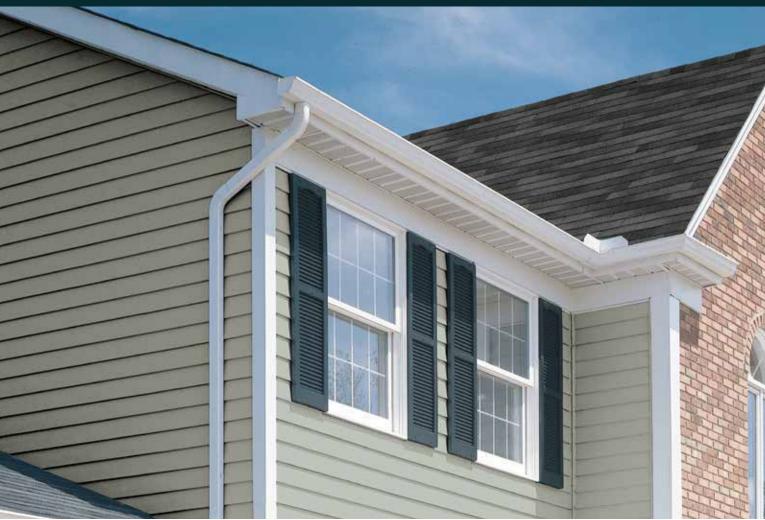

This quality-crafted soffit system enhances eaves, porch ceilings and entry ways, while providing essential ventilation for the roof structure and rafters. Solid soffit panels also can be installed as vertical siding to add interest and visual appeal to gables and other architectural accents.

## **EFFECTIVE VENTILATION**

Alliance T4 soffit's fully vented panels feature an attractive "outward weave" design to promote effective air circulation and moisture evaporation to roof overhangs or attic areas.