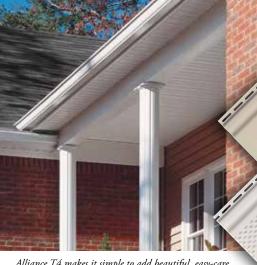

presentative. Limited warranty does not apply to damage caused by faulty or improper installation, or causes outside of Alside's control. Printed in USA 07/24 1.2M/OP 75-2220-01



# ALLIANCE T4...ADD CLASSIC DETAILS TO YOUR HOME

for an exterior design that's both polished and cost-effective.





Featuring a premium construction and a clean-line design, Alliance T4 vinyl soffit makes it easy to protect the hard-to-reach areas of your home with a durable finish that's virtually maintenance-free.

This quality-crafted soffit system enhances eaves, porch ceilings and entry ways, while providing essential ventilation for the roof structure and rafters. Solid soffit panels also can be installed as vertical siding to add interest and visual appeal to gables and other architectural accents.





Alliance T4 makes it simple to add beautiful, easy-care porch ceilings.

#### **OUTSTANDING STYLE**

You'll appreciate the classic details of Alliance T4 soffit from the first glance. Deep V-grooves and a milled-like flat surface recreate the look of individual bevel-edged boards. The traditional 4" exposure width and wood grain texture further add to its aesthetic appeal. A generous selection of low-gloss colors beautifully complements all Alside siding, trim and accessories for a superb exterior design.

## **EFFECTIVE VENTILATION**

Alliance T4 soffit's fully vented panels feature an attractive "outward weave" design to promote effective air circulation and moisture evaporation to roof overhangs or attic areas.

# **EASY-CARE CONVENIENCE**

Alliance T4 is made from durable premium vin