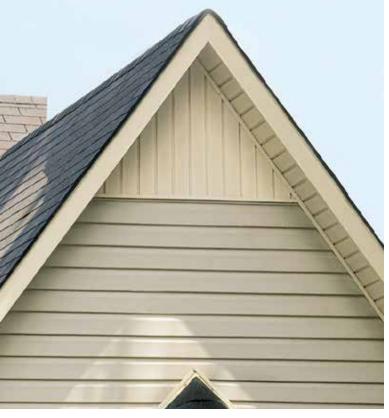

# ALLIANCE T4 Premium Vinyl Soffit

A Beautiful New Look for a Classic Accent

Solid panels create striking accents at entrances and gable ends.

Combine solid and vented panels to design the ideal soffit system for your home, with colors that match your siding or add striking contrast to the exterior design. Solid soffit also installs beautifully as vertical siding, dressing up gables and other architectural accents.

This quality-crafted soffit system enhances eaves, porch ceilings and entry ways, while providing essential ventilation for the roof structure and rafters. Solid soffit panels also can be installed as vertical siding to add interest and visual appeal to gables and other architectural accents.