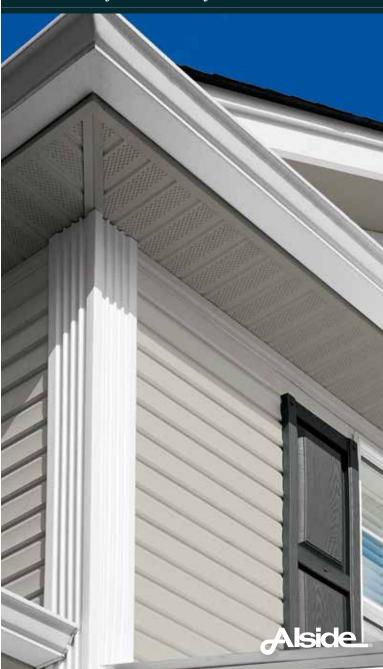

# ALLIANCE T4...ADD CLASSIC DETAILS TO YOUR HOME

for an exterior design that's both polished and cost-effective.

Featuring a premium construction and a clean-line design, Alliance T4 vinyl soffit makes it easy to protect the hard-to-reach areas of your home with a durable finish that's virtually maintenance-free.

#### **OUTSTANDING STYLE**

You'll appreciate the classic details of Alliance T4 soffit from the first glance. Deep V-grooves and a milled-like flat surface recreate the look of individual bevel-edged boards. The traditional 4" exposure width and wood grain texture further add to its aesthetic appeal. A generous selection of low-gloss colors beautifully complements all Alside siding, trim and accessories for a superb exterior design.