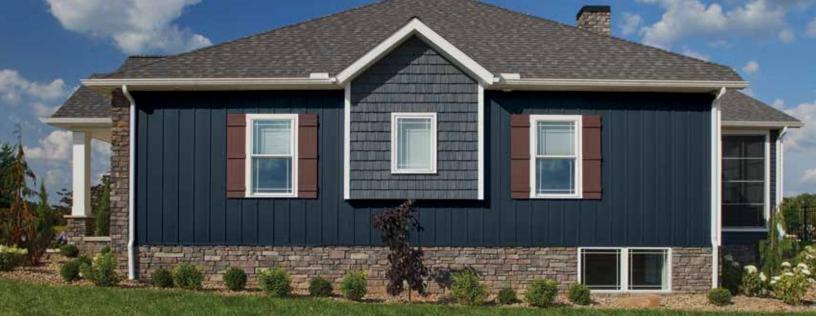

## HIGH-END AESTHETICS WITH INSTALLATION EASE.

Featuring the realistic look of wood and high-performance technology of ASCEND Composite Cladding planks, ASCEND 12" Board & Batten beautifully replicates the artisan details of this historical handcrafted siding. The ample 10" board with 2" batten adds visual depth and striking architectural appeal as a vertical accent or whole-house exterior.