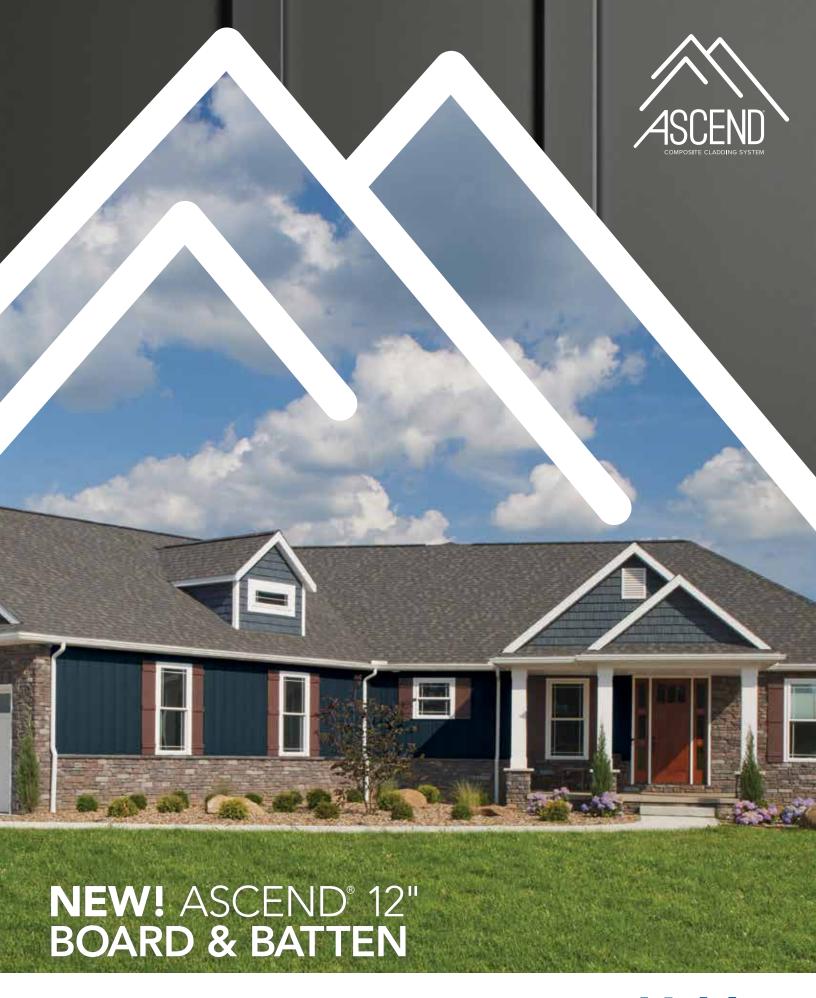

## HIGH-END AESTHETICS WITH INSTALLATION EASE.

Featuring the realistic look of wood and high-performance technology of ASCEND Composite Cladding planks, ASCEND 12" Board & Batten beautifully replicates the artisan details of this historical handcrafted siding. The ample 10" board with 2" batten adds visual depth and striking architectural appeal as a vertical accent or whole-house exterior.