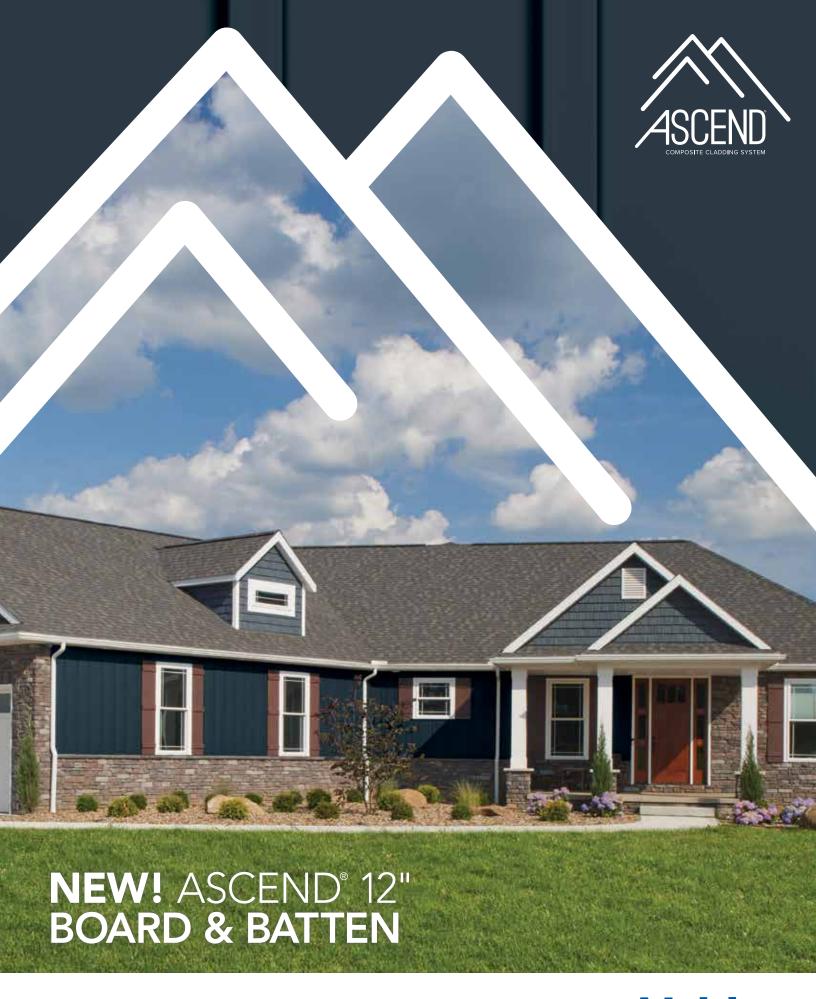

## HIGH-END QUALITY AND STYLE WITH **ADVANCED DESIGN INNOVATIONS.**

Featuring the realistic look of wood and high-performance technology of ASCEND Composite Cladding planks, ASCEND 12" Board & Batten beautifully replicates the artisan details of this historical handcrafted siding. The ample 10" board with 2" batten provides visual depth and striking architectural appeal as a vertical accent or whole-house exterior.