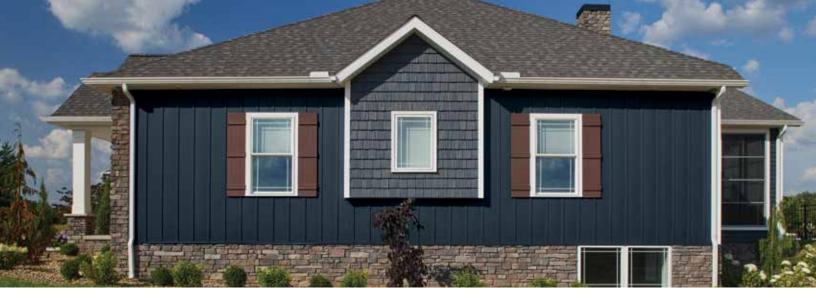

## HIGH-END QUALITY AND STYLE WITH **ADVANCED DESIGN INNOVATIONS.**

Featuring the realistic look of wood and high-performance technology of ASCEND Composite Cladding planks, ASCEND 12" Board & Batten beautifully replicates the artisan details of this historical handcrafted siding. The ample 10" board with 2" batten provides visual depth and striking architectural appeal as a vertical accent or whole-house exterior.

## ENGINEERED TO OUTPERFORM AT EVERY LEVEL

Delivers the look of real wood – you'll have to touch it to tell the difference

Extra-wide 12" panel width with 3/4" projection creates a custom-crafted appearance for your home