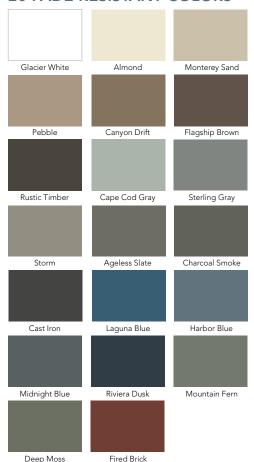

it to tell the difference



Extra-wide 12" panel width with 3/4" projection creates a custom-crafted appearance for your home



Virtually maintenance-free; won't rot, swell or warp and never needs to be painted



(GP)<sup>2</sup> Technology<sup>®</sup> delivers greater structural integrity – resists high winds, moisture and impact damage from dents and dings



Class A fire rated flame retardants decrease the spread of smoke and flames



Thermal insulating properties of R-1.6 can help reduce energy loss\*



Lifetime limited, transferable warranty\*\* for added peace of mind  $% \left( 1\right) =\left( 1\right) \left( 1\right) \left$ 





Explore more at alside.com/ascend



Alside 3773 State Road Cuyahoga Falls, Ohio 44223 1-800-922-6009 www.alside.com

## 20 FADE-RESISTANT COLORS