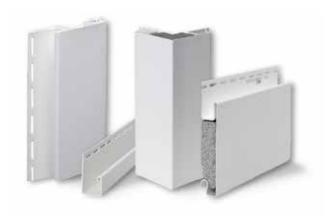

# **ACCESSORIES**

Complete your exterior design with H-trim, corner posts, lineals and other ASCEND trim accessories.