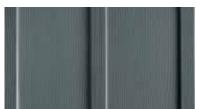

# 12" BOARD & BATTEN

ASCEND 12" Board & Batten's ample 10" board with 2" batten adds visual depth and custom-crafted appeal as a vertical accent or whole-house exterior.

- Integral batten strip saves time vs. fiber cement battens that must be individually fastened, filled in and touched up
- Cedar mill grain texture and matte finish complement a variety of exterior designs

Matte Texture