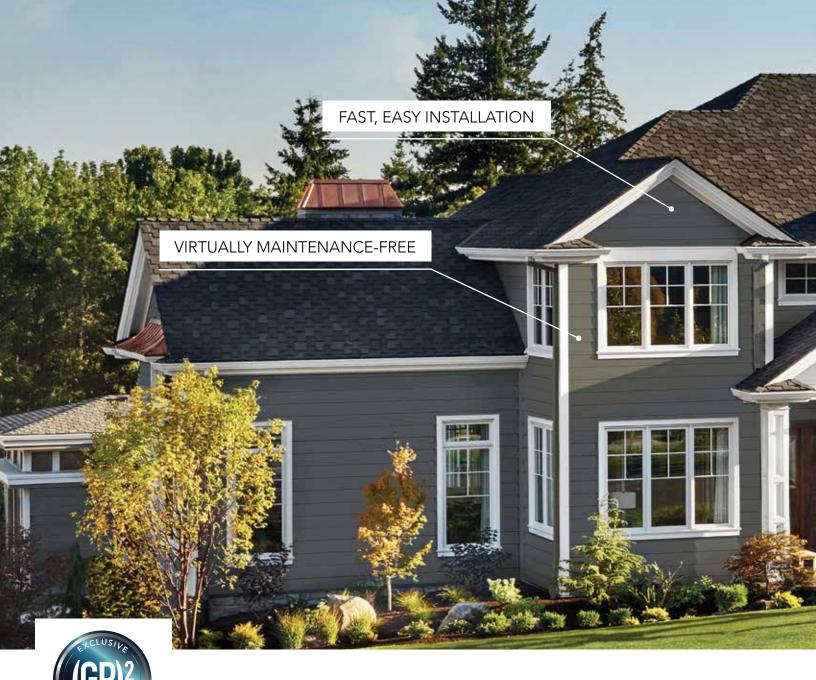

# **EASY INSTALLATION**

Not only does ASCEND's light weight make it easy to handle, its self-aligning stack lock makes it easy to install – even by fewer laborers. Plus, no sealing, touching up, joint flashing or caulking are required, meaning less mess and less waste.

After it's installed, ASCEND doesn't just perform . . . it lasts. And lasts. And lasts. Keeping that "just-installed" look for years to come with little maintenance needed.

And that's just the beginning of the new heights ASCEND reaches.

EXCLUSIVE (GP)<sup>2</sup> TECHNOLOGY<sup>®</sup>

ASCEND is the world's first composite cladding engineered with a combination of G lass-Reinforced Polymer and G raphite-Infused Polystyrene. This exclusive  $(GP)^2$  Technology was developed to achieve superior performance, meeting or exceeding industry test standards and criteria for windload, workability, flame spread/smoke development and weatherability. With  $(GP)^2$ , ASCEND boasts: