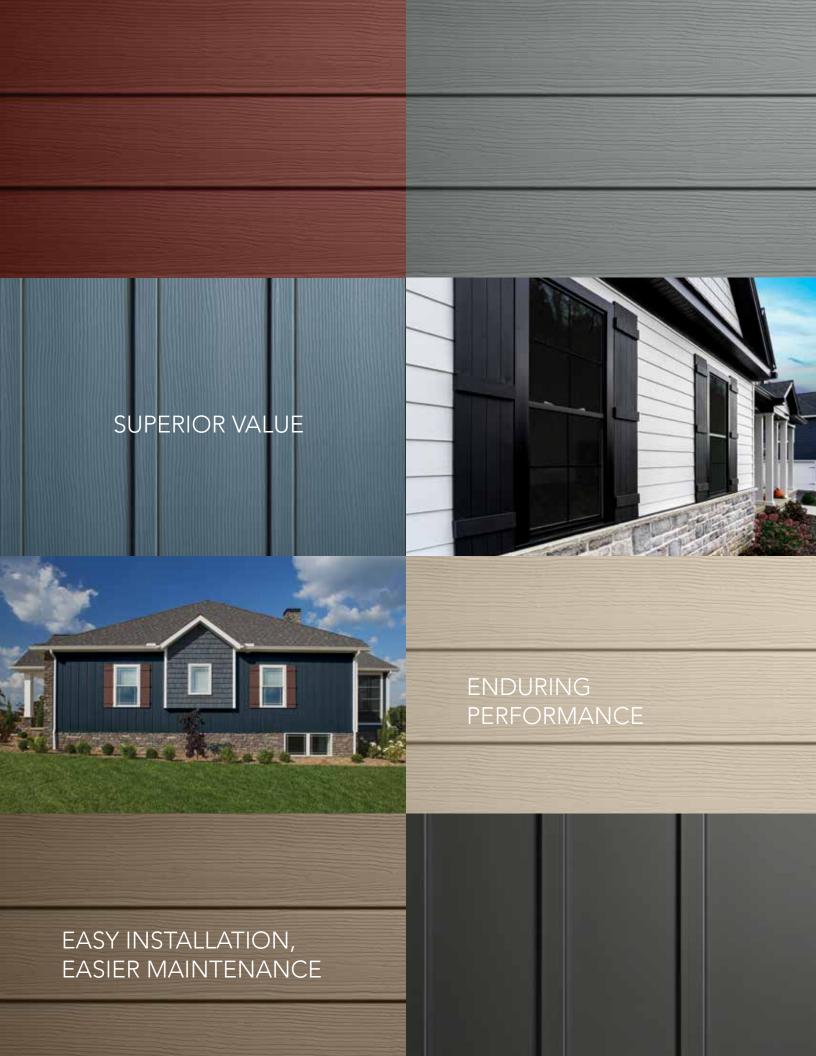

## STRIKING STYLE

With ASCEND, a color palette of 21 shades ranges from timeless to on-trend, while the look of real wood in a 7" Plank and 12" Board & Batten creates the high-end aesthetics today's homeowners demand.

# **EASY INSTALLATION**

Not only does ASCEND's light weight make it easy to handle, its self-aligning stack lock makes it easy to install – even by fewer laborers. Plus, no sealing, touching up, joint flashing or caulking are required, meaning less mess and less waste.

After it's installed, ASCEND doesn't just perform . . . it lasts. And lasts. And lasts. Keeping that "just-installed" look for years to come with little maintenance needed.

And that's just the beginning of the new heights ASCEND reaches.