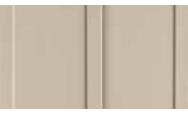

# 7" PLANK

ASCEND's 7" tall profile combines a remarkably realistic look of wood with integrated design features for a premier home exterior.

### SHARP BUTT EDGE

better replicates the look of real wood