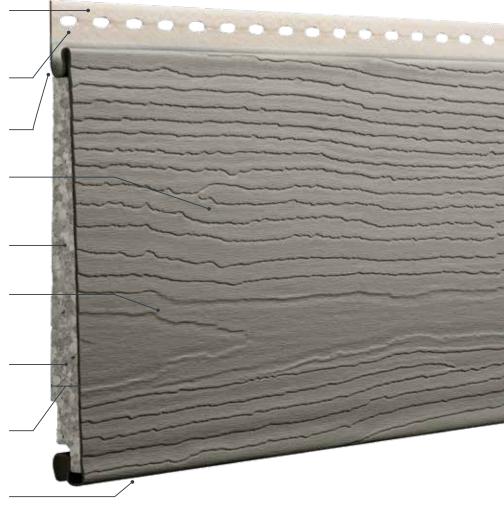

# 7" PLANK

ASCEND's 7" tall profile combines a remarkably realistic look of wood with integrated design features for a premier home exterior.

### REINFORCED NAIL HEM

for secure wall attachment and greater windload resistance

# FORGIVING HANG

helps conceal minor wall imperfections

# STACK LOCK

for easy installation

# 7" FLAT FACE AND CEDAR MILL GRAIN

recreates the natural look of wood

# **INSULATING DESIGN**

for improved thermal performance

# 21 LOW-GLOSS AND LOW-MAINTENANCE COLORS

to match any homeowner's style

# (GP)<sup>2</sup> TECHNOLOGY

for a Class A Fire Rating and lower expansion

## VERSATILE 3/4" PROJECTION

is compatible with both standard and architectural accents

### SHARP BUTT EDGE

better replicates the look of real wood