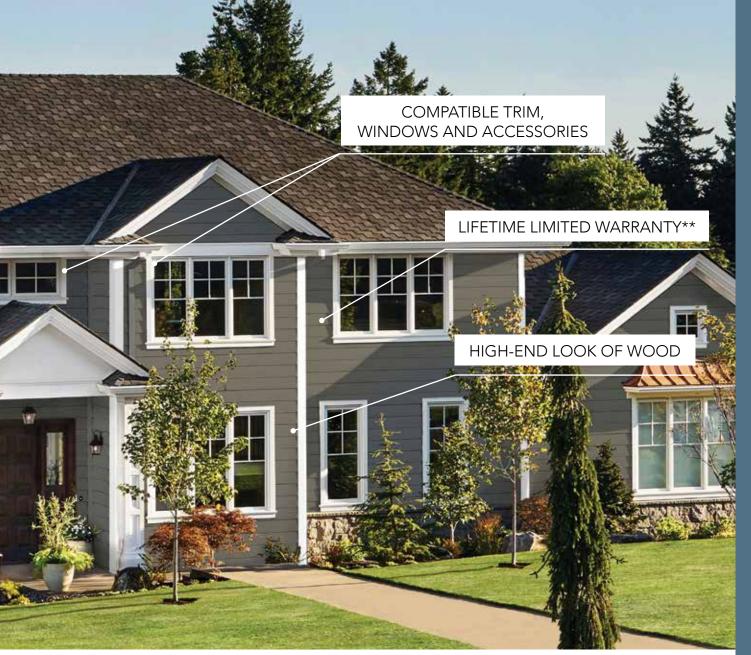

With tall exposures and the authentic look of real wood, ASCEND captures the high-end aesthetics today's homeowners demand. But with ASCEND, installation is quicker and easier than fiber cement, engineered wood and other composite panels. In fact, ASCEND can typically be installed with less labor required.

## STRIKING STYLE

With ASCEND, a color palette of 21 shades ranges from timeless to on-trend, while the look of real wood in a 7" Plank and 12" Board & Batten creates the high-end aesthetics today's homeowners demand.

# A LIFETIME OF BEAUTY, GUARANTEED\*\*

With ASCEND, years of minimal maintenance come backed by an industry-leading lifetime limited warranty for exceptional performance.