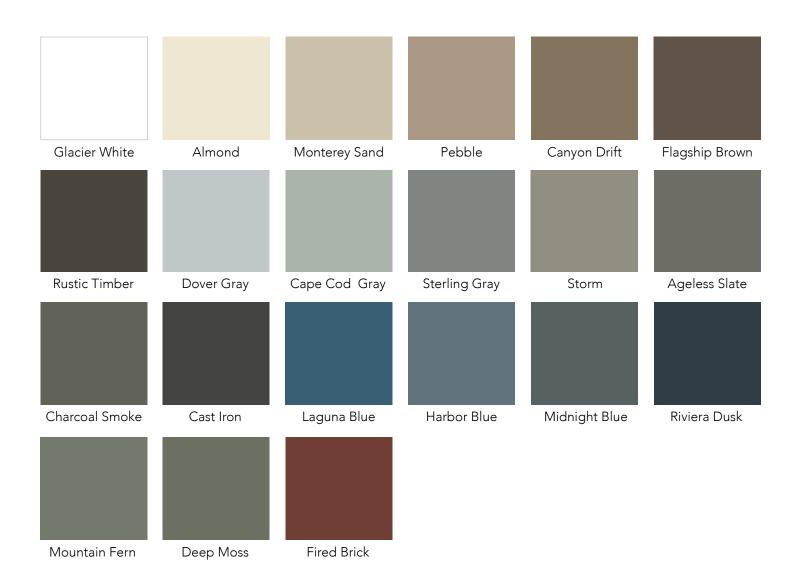

## STRIKING STYLE

With ASCEND, a color palette of 21 shades ranges from timeless to on-trend, while the look of real wood in a 7" Plank and 12" Board & Batten creates the high-end aesthetics today's homeowners demand.

# 21 LOW-GLOSS AND LOW-MAINTENANCE COLORS

to match any homeowner's style